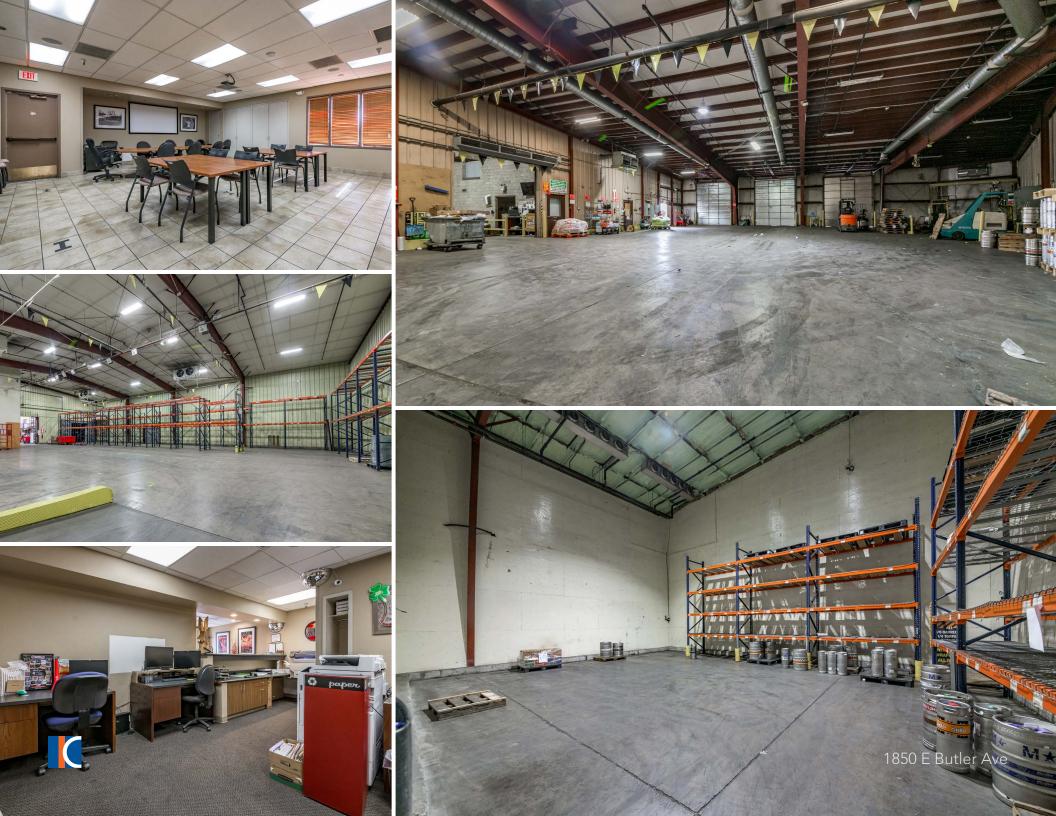

# **Butler Ave**

Flagstaff, AZ | 86001

Located just off Interstate 40, near the Butler Ave exit, this 2.66-acre, light-industrial-zoned property lies along the main travel corridor in the heart of Flagstaff. It includes approximately 34,573 SF of office and warehouse space, large, covered loading docks, ample yard space, and an exclusive rail spur. The yard is ideal for truck/trailer or material storage, while the rail spur provides seamless connections across the United States. Two rooms are currently refrigerated with modifications available.

**BUILDING SIZE** 

±34,573 SF

**LOT SIZE** 

**2.66 ACRES** 

ZONING LIGHT INDUSTRIAL

1850 E Butler Ave

Large fenced yard with concrete/paved parking, loading docks, and a storage yard.

 $\pm 2,500$  SF office space buildout with a large break room.

1850 E Butler Ave