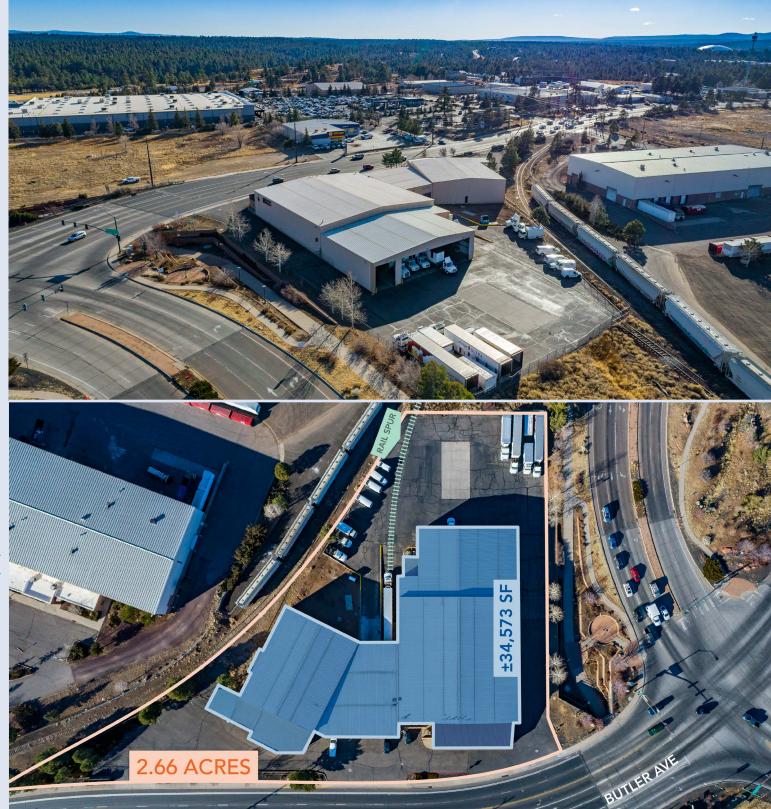

# **Butler Ave**

Flagstaff, AZ | 86001

Located just off Interstate 40, near the Butler Ave exit, this 2.66-acre, light-industrial-zoned property lies along the main travel corridor in the heart of Flagstaff. It includes approximately 34,573 SF of office and warehouse space, large, covered loading docks, ample yard space, and an exclusive rail spur. The yard is ideal for truck/trailer or material storage, while the rail spur provides seamless connections across the United States. Two rooms are currently refrigerated with modifications available.

**BUILDING SIZE** 

±34,573 SF

**LOT SIZE** 

**2.66 ACRES** 

ZONING LIGHT INDUSTRIAL

1850 E Butler Ave

# EXCLUSIVE RAIL SPUR

Served by BNSF Railway, the largest freight railroad in the U.S., with 33,400 miles of track spanning 28 states and three transcontinental routes.

Located off I-40, with full interchange access just ½ mile east of the property.

Large fenced yard with concrete/paved parking, loading docks, and a storage yard.

 $\pm 2,500$  SF office space buildout with a large break room.

1850 E Butler Ave