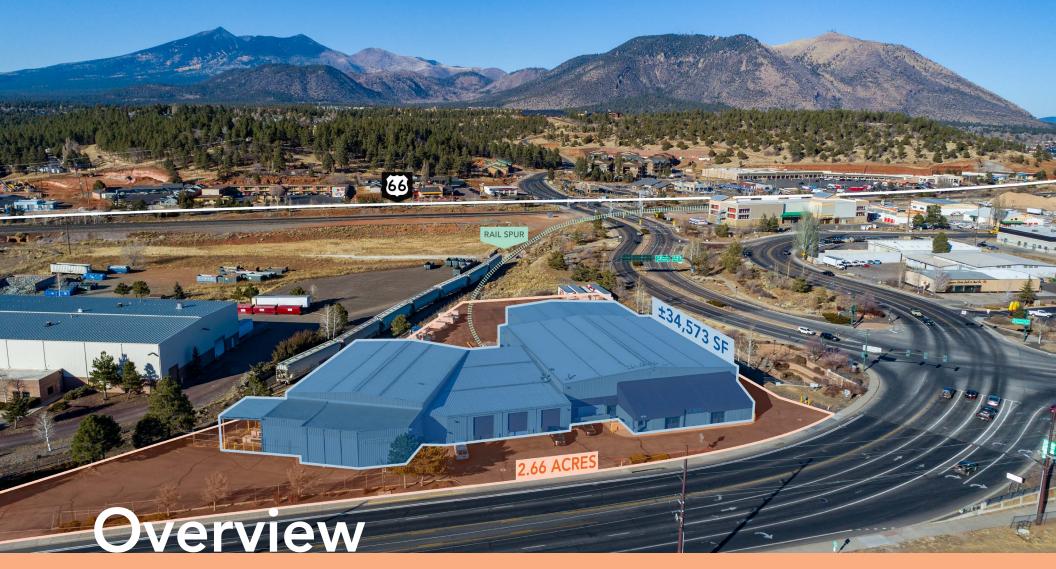

# Overview

# **Butler Ave**

Flagstaff, AZ | 86001

Located just off Interstate 40, near the Butler Ave exit, this 2.66-acre, light-industrial-zoned property lies along the main travel corridor in the heart of Flagstaff. It includes approximately 34,573 SF of office and warehouse space, large, covered loading docks, ample yard space, and an exclusive rail spur. The yard is ideal for truck/trailer or material storage, while the rail spur provides seamless connections across the United States. Two rooms are currently refrigerated with modifications available.

**BUILDING SIZE** 

±34,573 SF

**LOT SIZE** 

**2.66 ACRES** 

ZONING LIGHT INDUSTRIAL

1850 E Butler Ave