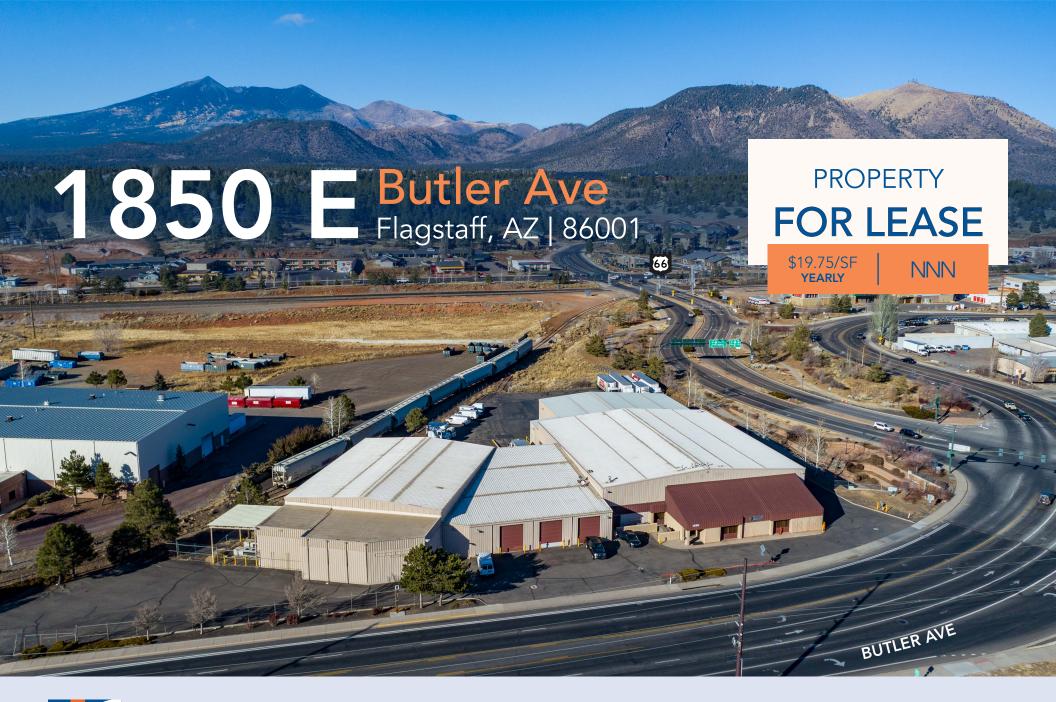

# 1850 E

# **Butler Ave**

Flagstaff, AZ | 86001

Located just off Interstate 40, near the Butler Ave exit, this 2.66-acre, light-industrial-zoned property lies along the main travel corridor in the heart of Flagstaff. It includes approximately 34,573 SF of office and warehouse space, large, covered loading docks, ample yard space, and an exclusive rail spur. The yard is ideal for truck/trailer or material storage, while the rail spur provides seamless connections across the United States. Two rooms are currently refrigerated with modifications available.

**BUILDING SIZE** 

±34,573 SF

**LOT SIZE** 

**2.66 ACRES** 

ZONING LIGHT INDUSTRIAL

1850 E Butler Ave