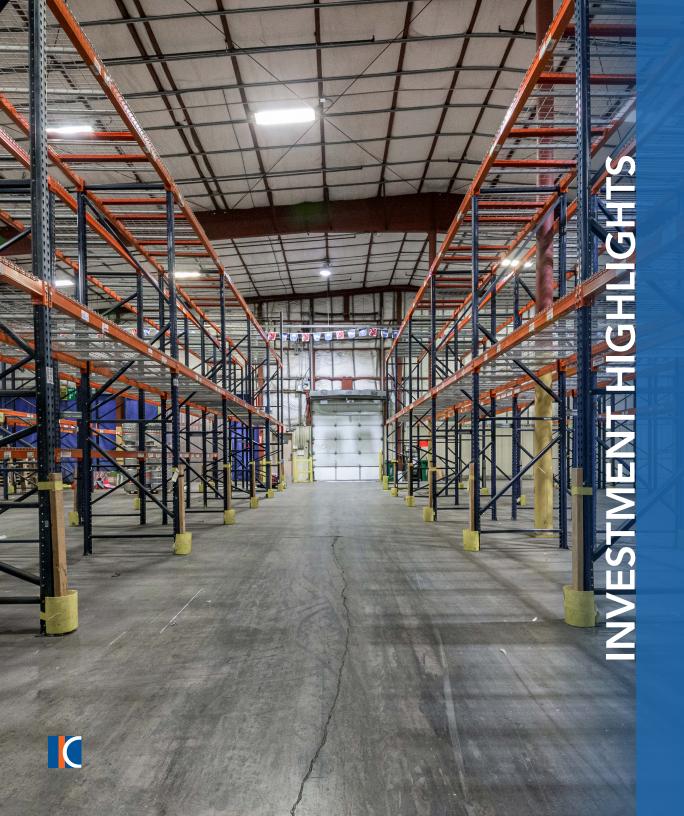

# Overview

# **Butler Ave**

Flagstaff, AZ | 86001

Located just off Interstate 40, near the Butler Ave exit, this 2.66-acre, light-industrial-zoned property lies along the main travel corridor in the heart of Flagstaff. It includes approximately 34,573 SF of office and warehouse space, large, covered loading docks, ample yard space, and an exclusive rail spur. The yard is ideal for truck/trailer or material storage, while the rail spur provides seamless connections across the United States. Two rooms are currently refrigerated with modifications available.

**BUILDING SIZE** 

±34,573 SF

**LOT SIZE** 

**2.66 ACRES** 

ZONING LIGHT INDUSTRIAL

1850 E Butler Ave