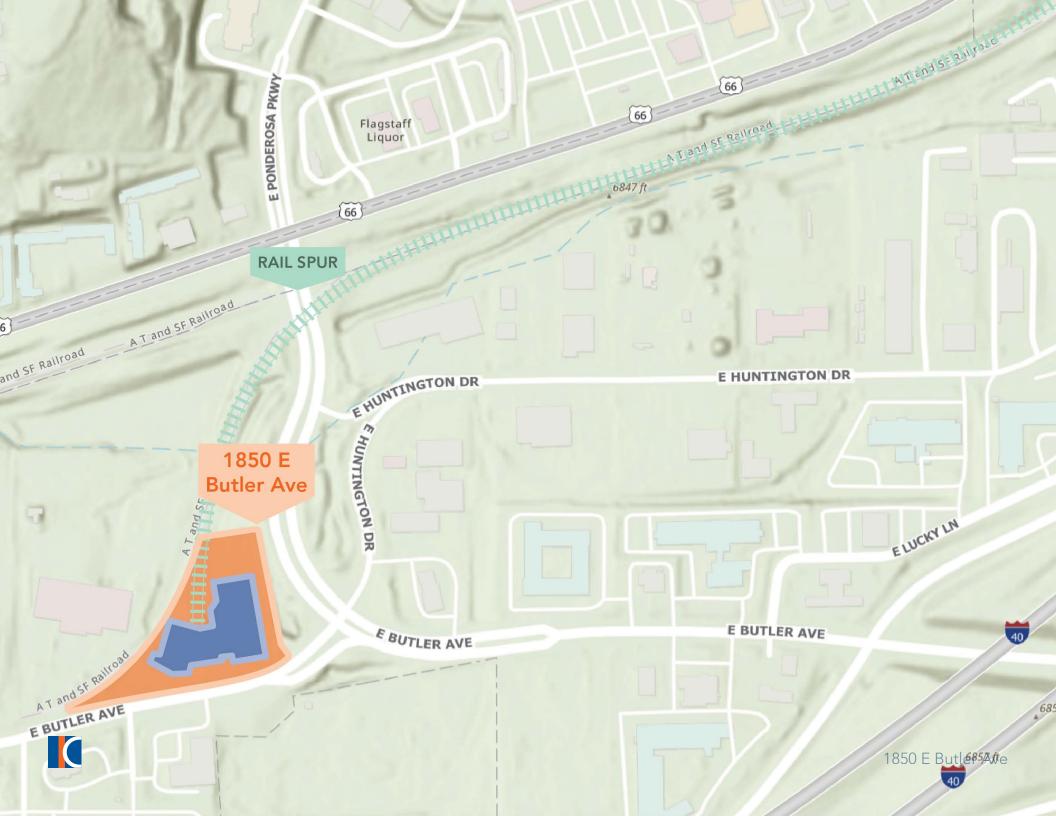

# **Butler Ave**

Flagstaff, AZ | 86001

Located just off Interstate 40, near the Butler Ave exit, this 2.66-acre, light-industrial-zoned property lies along the main travel corridor in the heart of Flagstaff. It includes approximately 34,573 SF of office and warehouse space, large, covered loading docks, ample yard space, and an exclusive rail spur. The yard is ideal for truck/trailer or material storage, while the rail spur provides seamless connections across the United States. Two rooms are currently refrigerated with modifications available.

# EXCLUSIVE RAIL SPUR

Served by BNSF Railway, the largest freight railroad in the U.S., with 33,400 miles of track spanning 28 states and three transcontinental routes.

Located off I-40, with full interchange access just ½ mile east of the property.