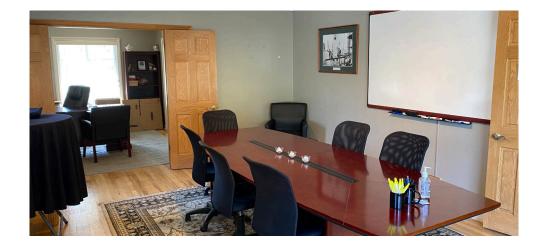

### 901 N. SAN FRANCISCO STREET, FLAGSTAFF | ARIZONA

Upper level. Unfurnished office space. Furniture not included.

Ascend to the upper level, where three private offices await, accompanied by a generously sized conference room. A full kitchen and bathroom add convenience and functionality to the workspace. The offices are adorned with tasteful built-in wood bookshelves, enhancing both aesthetics and organizational capabilities. Two of the offices have carpeting, while the remaining space showcases attractive wood floors.