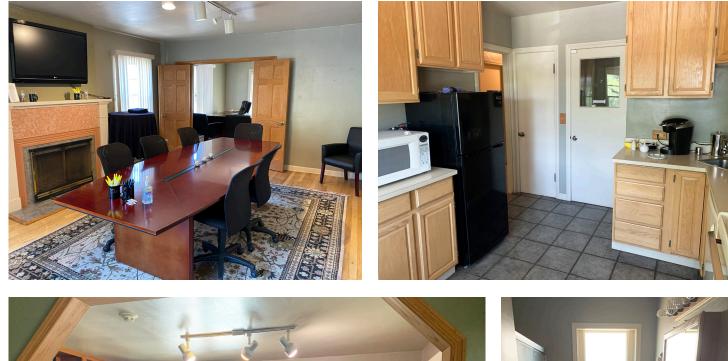

### 901 N. SAN FRANCISCO STREET, FLAGSTAFF | ARIZONA

Upper level. Unfurnished office space. Furniture not included.

Ascend to the upper level, where three private offices await, accompanied by a generously sized conference room. A full kitchen and bathroom add convenience and functionality to the workspace. The offices are adorned with tasteful built-in wood bookshelves, enhancing both aesthetics and organizational capabilities. Two of the offices have carpeting, while the remaining space showcases attractive wood floors.

#### 901 N. SAN FRANCISCO STREET, FLAGSTAFF | ARIZONA

Lower level. Unfurnished office space. Furniture not included.

The lower level encompasses 800 square feet, comprising two offices, a bathroom, and a spacious open bullpen area. A door from this area leads directly to the private parking space, providing seamless access for convenience and efficiency.