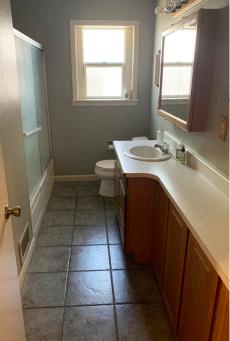

### 901 N. SAN FRANCISCO STREET, FLAGSTAFF | ARIZONA

Upper level. Unfurnished office space. Furniture not included.

Ascend to the upper level, where three private offices await, accompanied by a generously sized conference room. A full kitchen and bathroom add convenience and functionality to the workspace. The offices are adorned with tasteful built-in wood bookshelves, enhancing both aesthetics and organizational capabilities. Two of the offices have carpeting, while the remaining space showcases attractive wood floors.