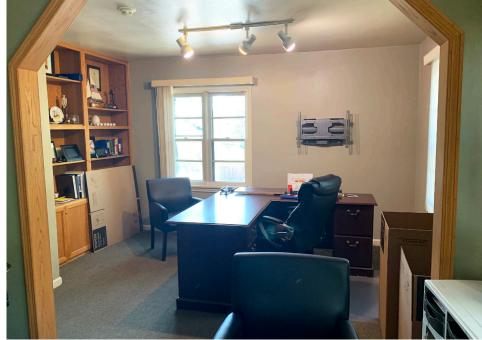

### 901 N. SAN FRANCISCO STREET, FLAGSTAFF | ARIZONA

Upper level. Unfurnished office space. Furniture not included.

Ascend to the upper level, where three private offices await, accompanied by a generously sized conference room. A full kitchen and bathroom add convenience and functionality to the workspace. The offices are adorned with tasteful built-in wood bookshelves, enhancing both aesthetics and organizational capabilities. Two of the offices have carpeting, while the remaining space showcases attractive wood floors.