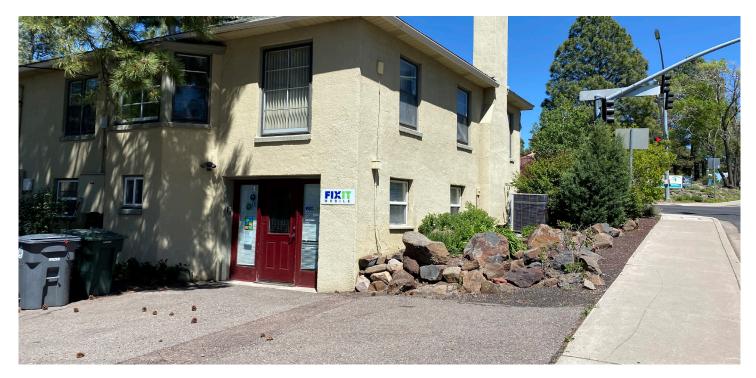

901 N. SAN FRANCISCO STREET, FLAGSTAFF | AZ

Situated on a substantial corner lot, this office space offers ample room for various business activities. Located at the NW corner of San Francisco St. and Switzer Canyon, this property enjoys a strategic and accessible position. Don't miss the opportunity to make this remarkable office space your business's new home.