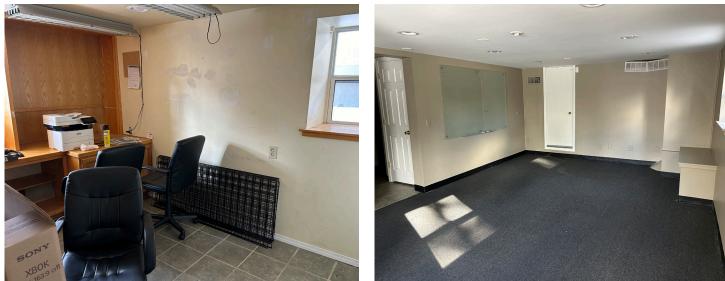

#### 901 N. SAN FRANCISCO STREET, FLAGSTAFF | ARIZONA

Lower level. Unfurnished office space. Furniture not included.

The lower level encompasses 800 square feet, comprising two offices, a bathroom, and a spacious open bullpen area. A door from this area leads directly to the private parking space, providing seamless access for convenience and efficiency.