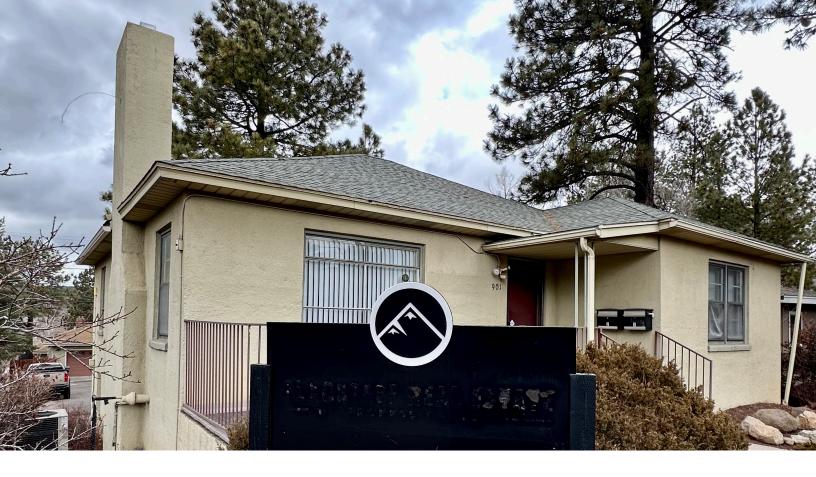

901 N. SAN FRANCISCO STREET, FLAGSTAFF | AZ

# Office Space for Lease Near FMC

Discover the epitome of a prime office environment in this expansive 2,103 square foot corner office space, boasting exceptional visibility and available for immediate occupancy. This well-designed layout features 1,303 square feet on the ground floor, complemented by an additional 800 square feet downstairs.

Situated on a substantial corner lot, this office space offers ample room for various business activities. Located at the NW corner of San Francisco St. and Switzer Canyon, this property enjoys a strategic and accessible position. Don't miss the opportunity to make this remarkable office space your business's new home.