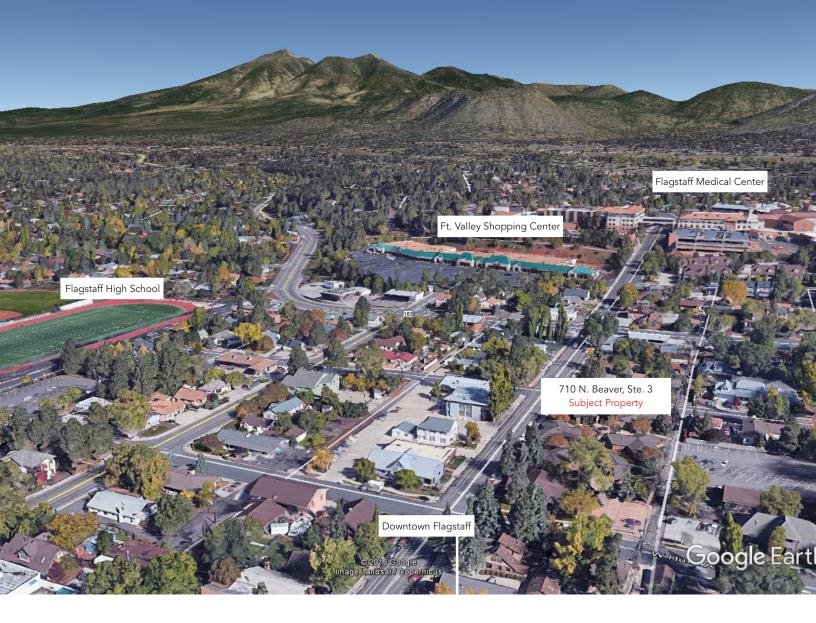

### The Property

Excellent location with street parking and signage, this professional medical office building is located at 710 N. Beaver, Suite 3 in the Flagstaff Doctors Village complex, which is four blocks from Flagstaff Medical Center, a regional hospital and level 1 trauma center.

The building is located in a well-established and highly desirable west-side Flagstaff neighborhood. The area includes residential, hospital, schools and a shopping center. There is good street exposure and excellent parking in a shared lot.

# **Contact:**

KEVIN B. CALL, CPA Principal 928 440 5450 Kevin@KellyandCall.com

Just north of downtown
Flagstaff, this professional
office building is centrally
located to many Flagstaff
community services, including Flagstaff Medical
Center, a regional hospital
and City of Flagstaff and
Coconino County services
in the downtown core.