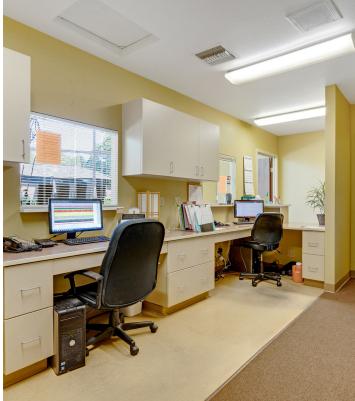

It is built out as medical office space with four exam rooms, nurses station, file room, breakroom, and two restrooms. Built in 1979 of block and frame construction, the building is ADA compliant and has a VIP entrance.