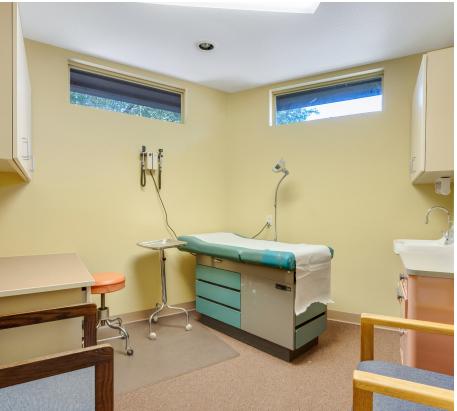

It is built out as medical office space with four exam rooms, nurses station, file room, breakroom, and two restrooms. Built in 1979 of block and frame construction, the building is ADA compliant and has a VIP entrance.