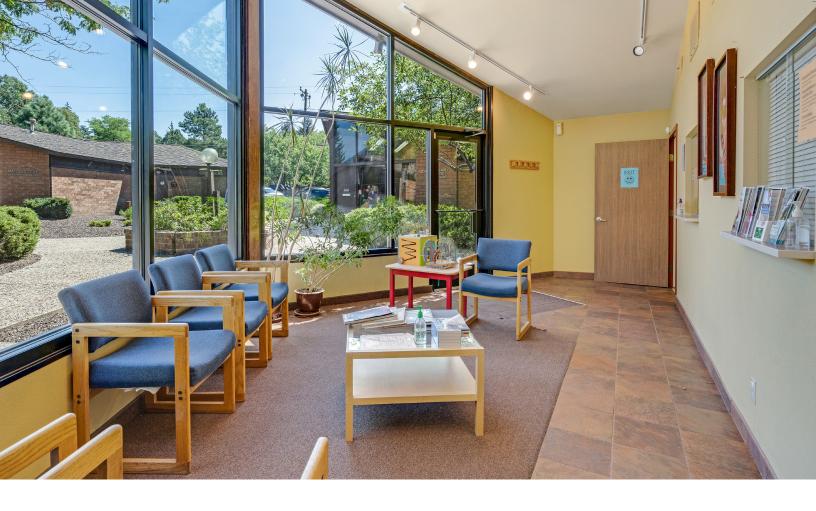

It is built out as medical office space with four exam rooms, nurses station, file room, breakroom, and two restrooms. Built in 1979 of block and frame construction, the building is ADA compliant and has a VIP entrance.