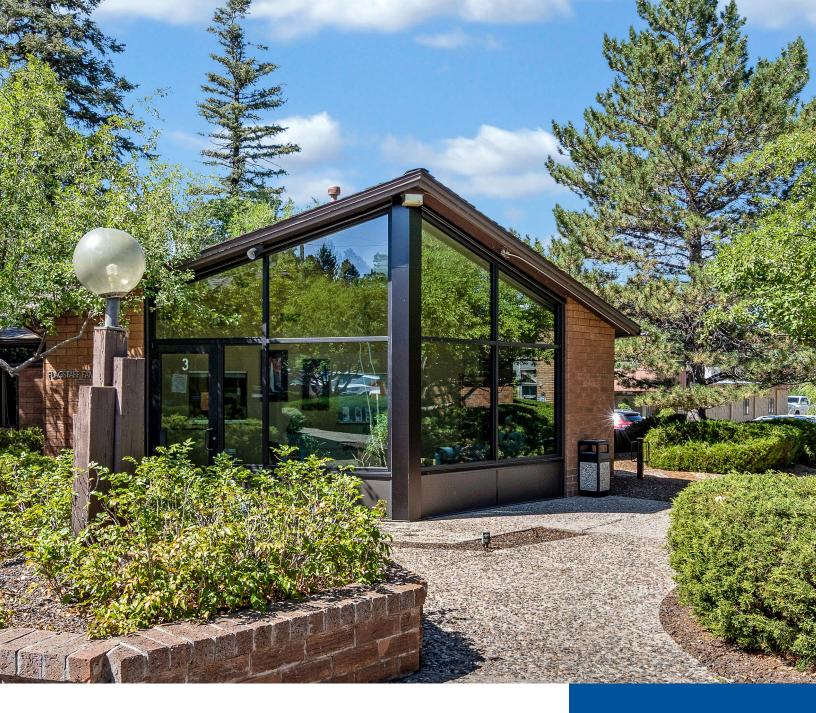

### The Property

Excellent location with street parking and signage, this professional medical office building is located at 710 N. Beaver, Suite 3 in the Flagstaff Doctors Village complex, which is four blocks from Flagstaff Medical Center, a regional hospital and level 1 trauma center.

It is built out as medical office space with four exam rooms, nurses station, file room, breakroom, and two restrooms. Built in 1979 of block and frame construction, the building is ADA compliant and has a VIP entrance.

The building is located in a well-established and highly desirable west-side Flagstaff neighborhood. The area includes residential, hospital, schools and a shopping center. There is good street exposure and excellent parking in a shared lot.