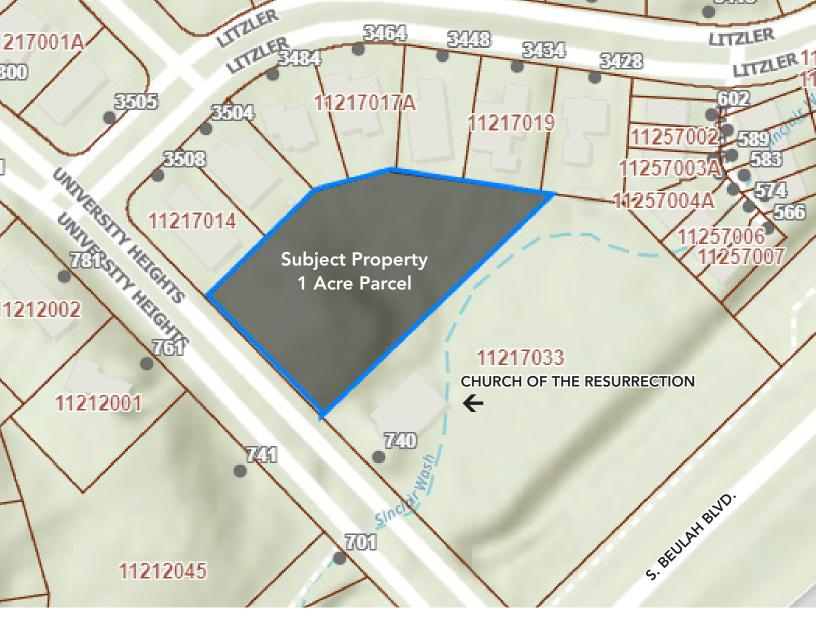

### 740 W. University Heights Drive S., Flagstaff | AZ

The Church of the Resurrection has decided to sell a pristine one-acre portion of their property. It is zoned High Density Residential (HR) which is appropriate for medium to high density multi-family residential development. This is an excellent location for an apartment complex or condo project. The Church of the Resurrection is on the corner of S. Beulah Blvd. and University Heights Drive S.

This is located in a prime west side of Flagstaff location within a mile of Northern Arizona University and close to all major services. This is a nicely wooded lot that will be excellent for multi-family development. The buyer will be responsible for splitting the lot and obtaining a survey once the exact location of the parcel is determined.