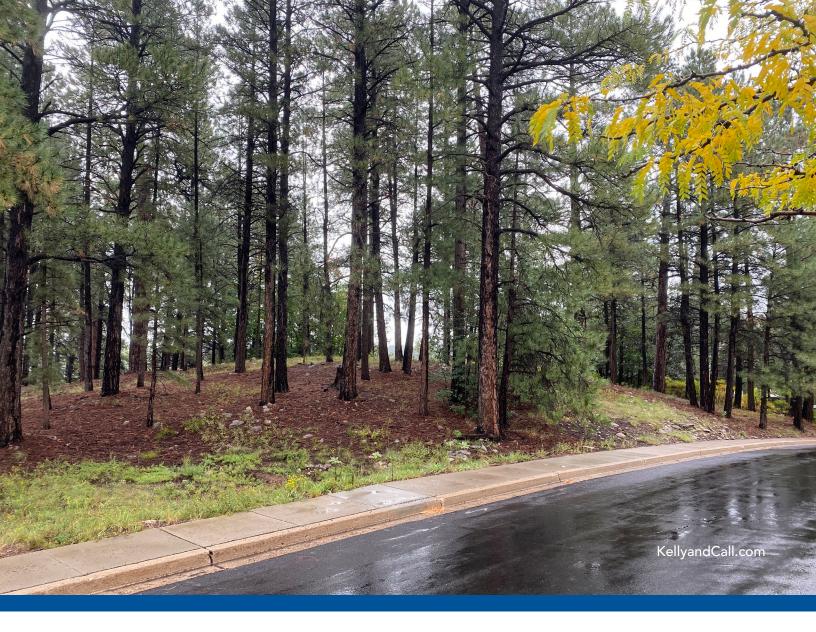

### 740 W. University Heights Drive S., Flagstaff | AZ

The Church of the Resurrection has decided to sell a pristine one-acre portion of their property. It is zoned High Density Residential (HR) which is appropriate for medium to high density multi-family residential development. This is an excellent location for an apartment complex or condo project. The Church of the Resurrection is on the corner of S. Beulah Blvd. and University Heights Drive S.

This is located in a prime west side of Flagstaff location within a mile of Northern Arizona University and close to all major services. This is a nicely wooded lot that will be excellent for multi-family development. The buyer will be responsible for splitting the lot and obtaining a survey once the exact location of the parcel is determined.