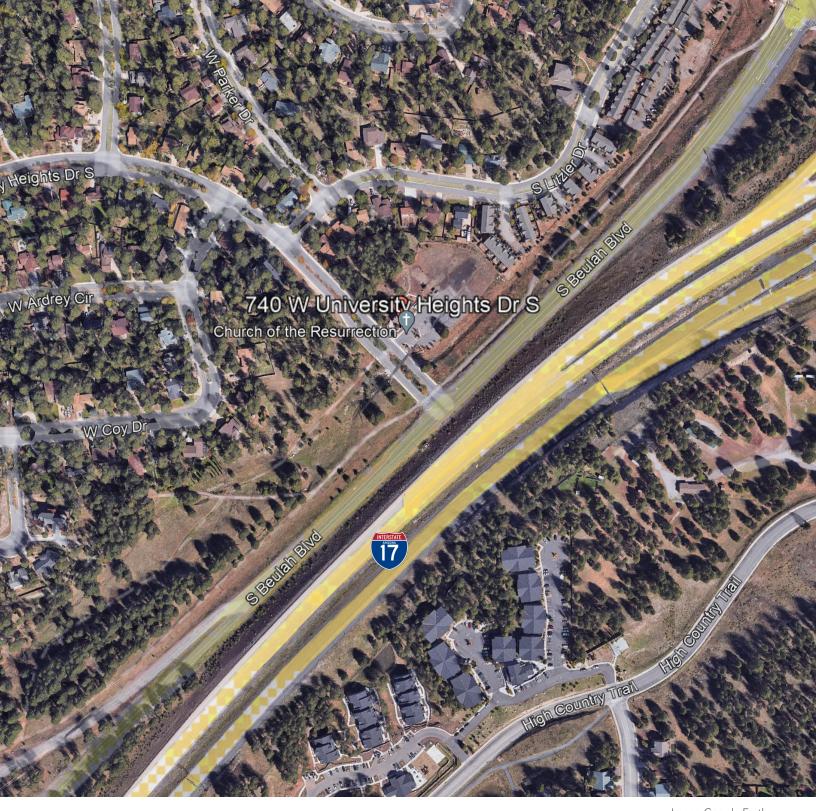

This is located in a prime west side of Flagstaff location within a mile of Northern Arizona University and close to all major services. This is a nicely wooded lot that will be excellent for multi-family development. The buyer will be responsible for splitting the lot and obtaining a survey once the exact location of the parcel is determined.

Image Google Earth