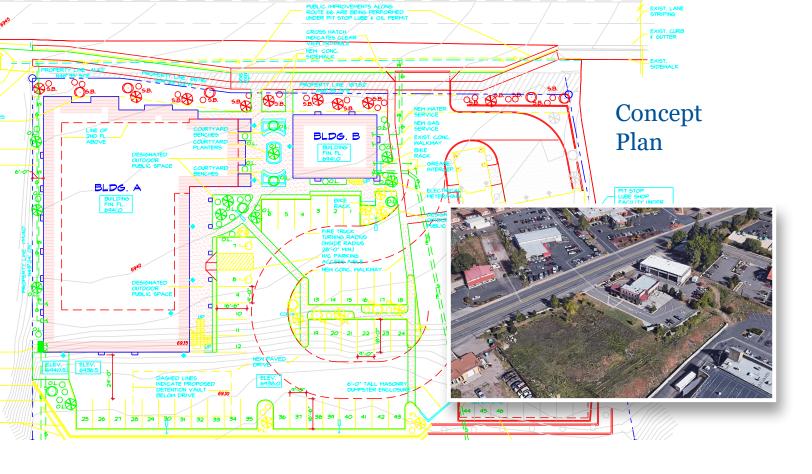

## **Details**

| Price                    | \$2,500,000                                                                      |
|--------------------------|----------------------------------------------------------------------------------|
| Lot Size                 | 1 acre                                                                           |
| Zoning                   | Highway Commercial                                                               |
| Lot<br>Improvements      | Utilities stubbed,<br>turn lane installed,<br>curb, gutter, sidewalk             |
| Proposed<br>Improvements | 1,600 SF restaurant<br>17,000 SF two story<br>retail/office<br>46 parking spaces |

Excellent build-to-suit in growth corridor to major new residential growth area. Available for immediate design and construction. Concept plan available.