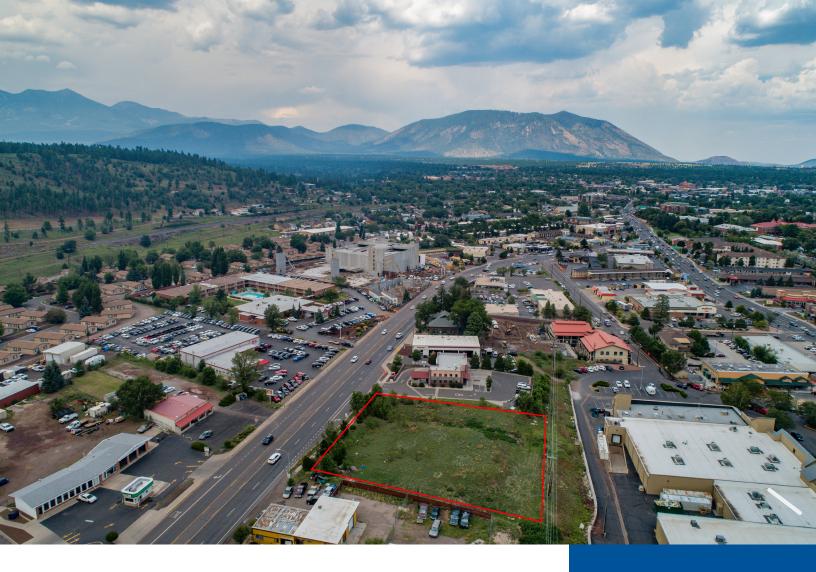

1071 W. Route 66, Flagstaff | AZ

# Excellent Location for Food, Retail, or Office Site Sale, Lease or Build to Suit

Available one acre parcel located in the highest growth area for commercial and residential development in Flagstaff. Ideally situated between Flagstaff's major corridors of Route 66 and Milton Road.

## 1071 W. Route 66, Flagstaff | AZ

Vacant parcel with some off-site improvements. New student housing complex (±750 beds) construction completed across the street, brings commercial focus to the area and property.

Excellent build-to-suit in growth corridor to major new residential growth area. Available for immediate design and construction. Concept plan available.