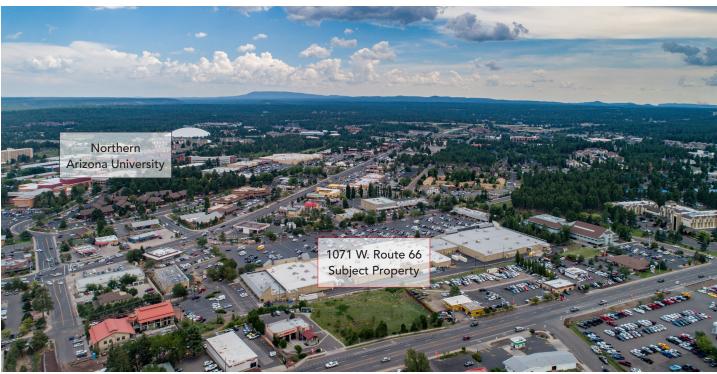

1071 W. Route 66, Flagstaff | AZ

# Excellent Location for Food, Retail, or Office Site Sale, Lease or Build to Suit

Available one acre parcel located in the highest growth area for commercial and residential development in Flagstaff. Ideally situated between Flagstaff's major corridors of Route 66 and Milton Road.

- Perfect for automotive interests or food service
- Excellent food service with drive-thru
- Good traffic corridor between residential and business districts
- Close to Northern Arizona University and downtown Flagstaff