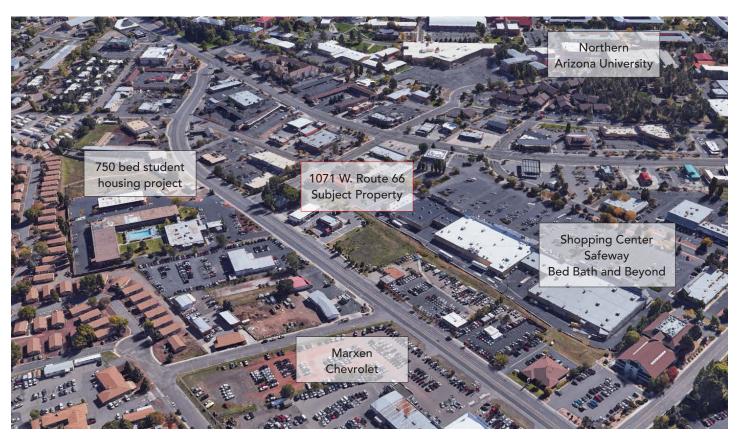

1071 W. Route 66, Flagstaff | AZ

## 1071 W. Route 66, Flagstaff | AZ

Vacant parcel with some off-site improvements. New student housing complex (±750 beds) construction completed across the street, brings commercial focus to the area and property.

- Perfect for automotive interests or food service
- Excellent food service with drive-thru
- Good traffic corridor between residential and business districts
- Close to Northern Arizona University and downtown Flagstaff