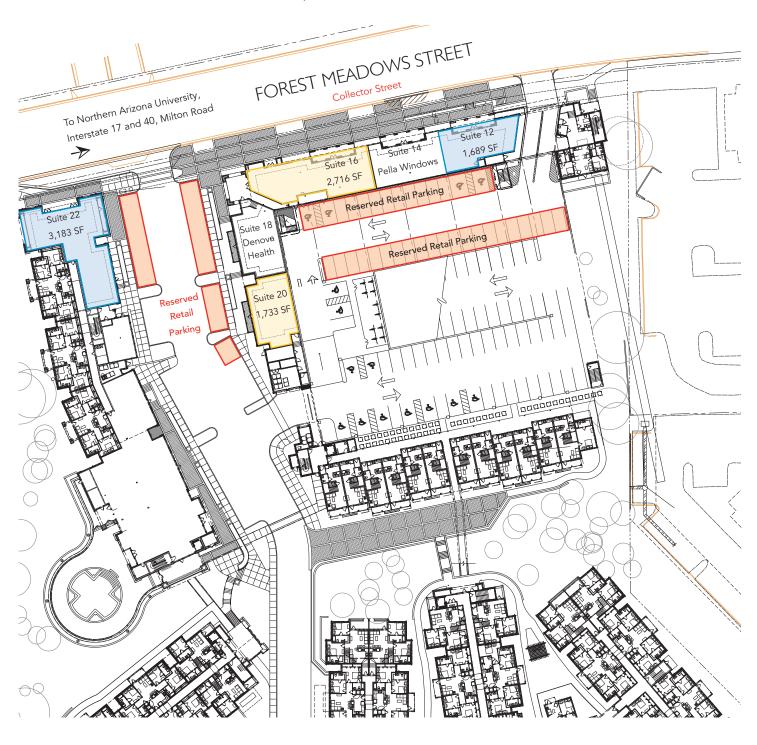

#### 555 W. FOREST MEADOWS ST., FLAGSTAFF | ARIZONA

- Prime location just two blocks from Northern Arizona University
- Complex is beneficiary of NAU high rate of growth mandated by Arizona Board of Regents
- Retail suites are highly visible with frontage on Forest Meadows collector street, and have excellent parking
- Forest Meadows is collector street for thousands of up-stream multi and single family units, which funnel daily traffic past retail businesses
- Area is surrounded by thousands of new and existing homes and apartments

# Specifications for Suites

- Excellent reserved parking for retail in front of suites and in garage
- Flexible landlord participation in tenant improvements
- Suites are finished to "gray shell" condition without floors allowing tremendous flexibility in floor plan design accommodating individual tenant needs
- Suites have high ceiling capacities allowing superior modern design concepts
- Lease rate: \$16.00 PSF NNN
- CAM charges: estimated \$6.00 PSF annually
- Landlord to provide \$40/SF TI allowance

### 555 W. FOREST MEADOWS ST., FLAGSTAFF | ARIZONA

• Suite 16 can be split