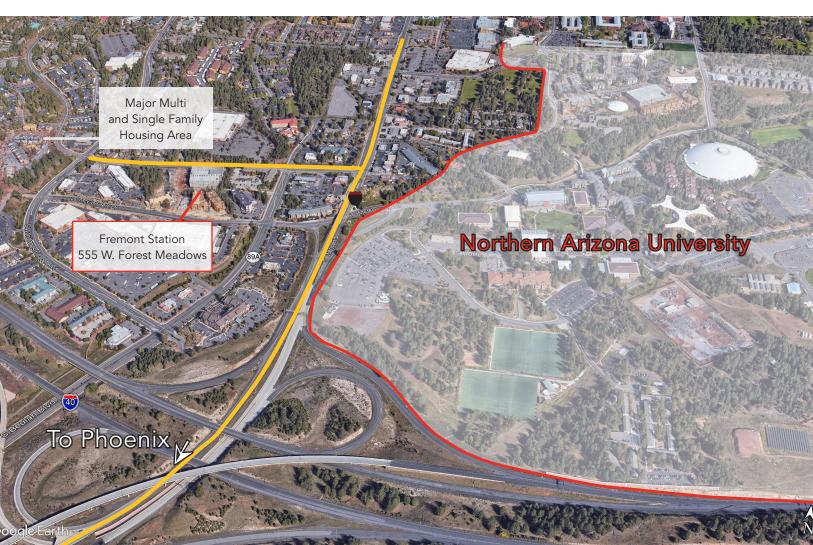

#### 555 W. FOREST MEADOWS ST., FLAGSTAFF | ARIZONA

- Prime location just two blocks from Northern Arizona University
- Complex is beneficiary of NAU high rate of growth mandated by Arizona Board of Regents
- Retail suites are highly visible with frontage on Forest Meadows collector street, and have excellent parking
- Forest Meadows is collector street for thousands of up-stream multi and single family units, which funnel daily traffic past retail businesses
- Area is surrounded by thousands of new and existing homes and apartments