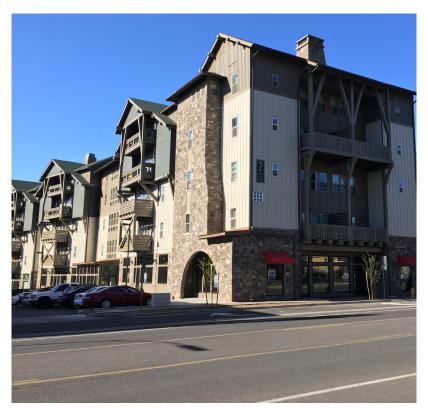

## Upscale Restaurant/Retail Space In Woodlands Village Near NAU

Fremont Station is an upscale housing/retail project of luxury flats and townhouse apartments with contemporary amenities including 24-hour clubhouse, fully equipped gym, pool with two spas, stand-up tanning beds, entertainment den, and study rooms. The project includes 12,829 SF of high-end retail space available for lease. Landlord is willing to provide a \$40/SF Tenant Improvement reimbursement for all new leases at time of occupancy. The complex is in a prime location just two blocks from Northern Arizona University campus.

#### 555 W. FOREST MEADOWS ST., FLAGSTAFF | ARIZONA

- Prime location just two blocks from Northern Arizona University
- Complex is beneficiary of NAU high rate of growth mandated by Arizona Board of Regents
- Retail suites are highly visible with frontage on Forest Meadows collector street, and have excellent parking
- Forest Meadows is collector street for thousands of up-stream multi and single family units, which funnel daily traffic past retail businesses
- Area is surrounded by thousands of new and existing homes and apartments