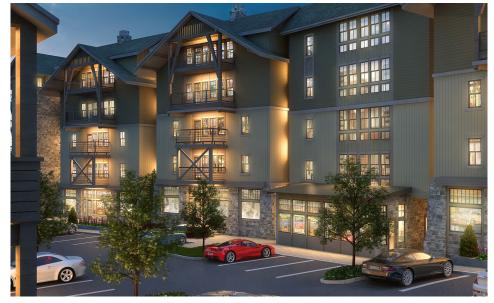

## Upscale Restaurant/Retail Space In Woodlands Village Near NAU

Fremont Station is an upscale housing/retail project of luxury flats and townhouse apartments with contemporary amenities including 24-hour clubhouse, fully equipped gym, pool with two spas, stand-up tanning beds, entertainment den, and study rooms. The project includes 12,829 SF of high-end retail space available for lease. Landlord is willing to provide a \$40/SF Tenant Improvement reimbursement for all new leases at time of occupancy. The complex is in a prime location just two blocks from Northern Arizona University campus.

#### 555 W. FOREST MEADOWS ST., FLAGSTAFF | ARIZONA

- Prime location just two blocks from Northern Arizona University
- Complex is beneficiary of NAU high rate of growth mandated by Arizona Board of Regents
- Retail suites are highly visible with frontage on Forest Meadows collector street, and have excellent parking
- Forest Meadows is collector street for thousands of up-stream multi and single family units, which funnel daily traffic past retail businesses
- Area is surrounded by thousands of new and existing homes and apartments