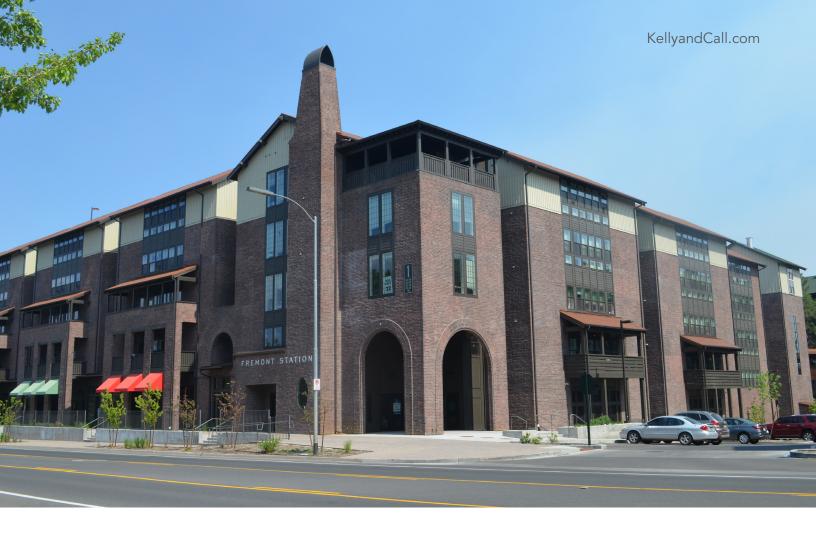

## Upscale Restaurant/Retail Space In Woodlands Village Near NAU

Fremont Station is an upscale housing/retail project of luxury flats and townhouse apartments with contemporary amenities including 24-hour clubhouse, fully equipped gym, pool with two spas, stand-up tanning beds, entertainment den, and study rooms. The project includes 12,829 SF of high-end retail space available for lease. Landlord is willing to provide a \$40/SF Tenant Improvement reimbursement for all new leases at time of occupancy. The complex is in a prime location just two blocks from Northern Arizona University campus.

#### 555 W. FOREST MEADOWS ST., FLAGSTAFF | ARIZONA

- Prime location just two blocks from Northern Arizona University
- Complex is beneficiary of NAU high rate of growth mandated by Arizona Board of Regents
- Retail suites are highly visible with frontage on Forest Meadows collector street, and have excellent parking
- Forest Meadows is collector street for thousands of up-stream multi and single family units, which funnel daily traffic past retail businesses
- Area is surrounded by thousands of new and existing homes and apartments