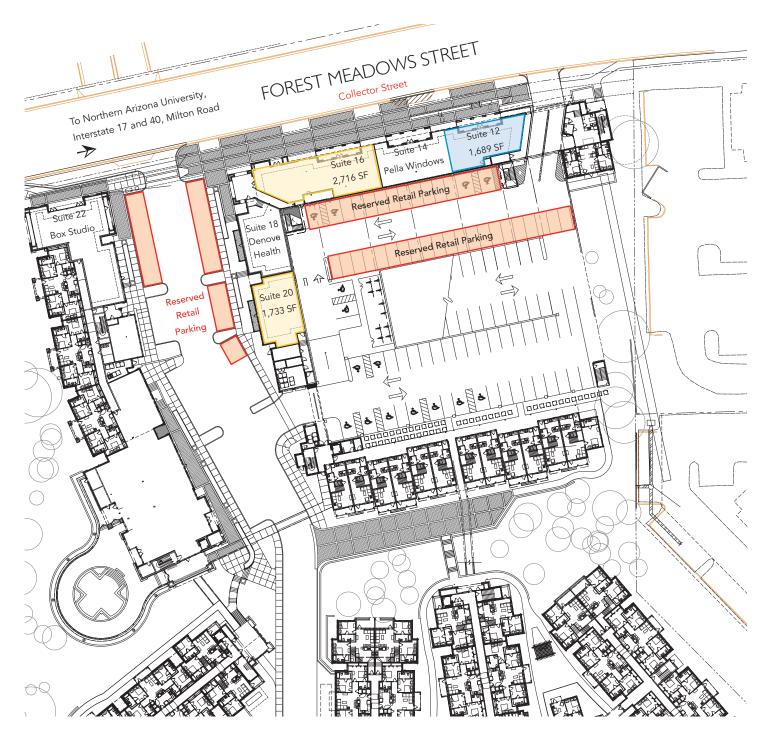

## Contact:

Kevin B. Call, CPA Principal 928 440 5450 Kevin@KellyandCall.com Kelly & Call Commercial 1150 N. San Francisco St. Flagstaff, Arizona Phone: 928 440 5450

- Prime location just two blocks from Northern Arizona University
- Complex is beneficiary of NAU high rate of growth mandated by Arizona Board of Regents
- Retail suites are highly visible with frontage on Forest Meadows collector street, and have excellent parking
- Forest Meadows is collector street for thousands of up-stream multi and single family units, which funnel daily traffic past retail businesses
- Area is surrounded by thousands of new and existing homes and apartments

# Specifications for Suites

- Excellent reserved parking for retail in front of suites and in garage
- Flexible landlord participation in tenant improvements
- Suites are finished to "gray shell" condition without floors allowing tremendous flexibility in floor plan design accommodating individual tenant needs
- Suites have high ceiling capacities allowing superior modern design concepts
- Lease rate: \$16.00 PSF NNN
- CAM charges: estimated \$6.00 PSF annually

• Suite 16 can be split