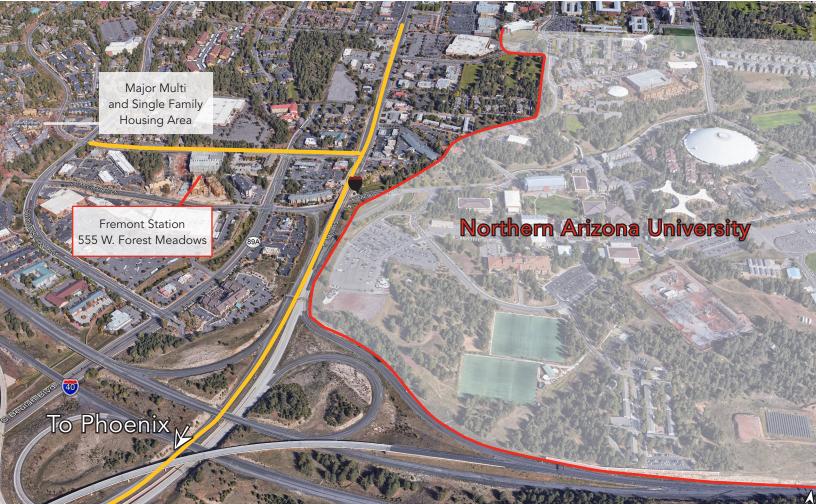

## Contact:

Kevin B. Call, CPA Principal 928 440 5450 Kevin@KellyandCall.com Kelly & Call Commercial 1150 N. San Francisco St. Flagstaff, Arizona Phone: 928 440 5450

- Prime location just two blocks from Northern Arizona University
- Complex is beneficiary of NAU high rate of growth mandated by Arizona Board of Regents
- Retail suites are highly visible with frontage on Forest Meadows collector street, and have excellent parking
- Forest Meadows is collector street for thousands of up-stream multi and single family units, which funnel daily traffic past retail businesses
- Area is surrounded by thousands of new and existing homes and apartments