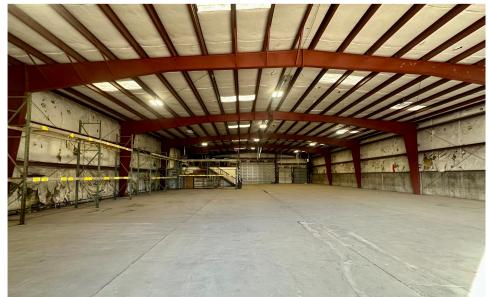

## Office and Warehouse with Pull Through Access

This is a rare opportunity to lease a prime office/warehouse building located in West Flagstaff, just off of Route 66. Built in 1984, the property sits on a 1.2-acre parcel and offers a total of 10,400 square feet, including 1,000 square feet of office space and a mezzanine above part of the office area. Surrounded by the stunning natural beauty of Northern Arizona and nestled among the world's largest Ponderosa Pine forests, this property presents one of the few available light-industrial-zoned office/warehouse spaces in the area.

## Building Details

- Clear height 16'
- Two 20' ramped doors on opposite ends of the warehouse providing easy drive through access to the interior of the warehouse
- Two 16' roll up truck well doors
- Offices are heated and air conditioned
- Warehouse is insulated and heated via natural gas
- Skylights in warehouse provide natural lighting