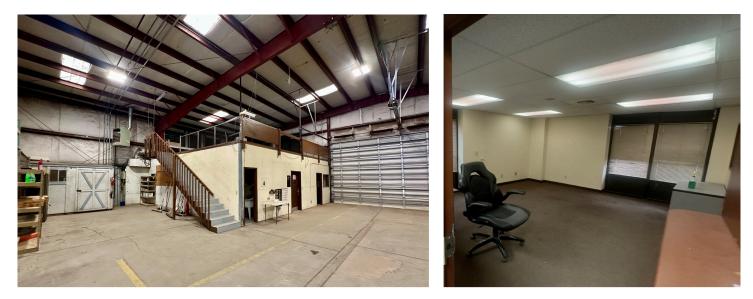

## Office and Warehouse with Pull Through Access

This is a rare opportunity to lease a prime office/warehouse building located in West Flagstaff, just off of Route 66. Built in 1984, the property sits on a 1.2-acre parcel and offers a total of 10,400 square feet, including 1,000 square feet of office space and a mezzanine above part of the office area. Surrounded by the stunning natural beauty of Northern Arizona and nestled among the world's largest Ponderosa Pine forests, this property presents one of the few available light-industrial-zoned office/warehouse spaces in the area.

## Building Details

- Clear height 16'
- Two 20' ramped doors on opposite ends of the warehouse providing easy drive through access to the interior of the warehouse
- Two 16' roll up truck well doors
- Offices are heated and air conditioned
- Warehouse is insulated and heated via natural gas
- Skylights in warehouse provide natural lighting