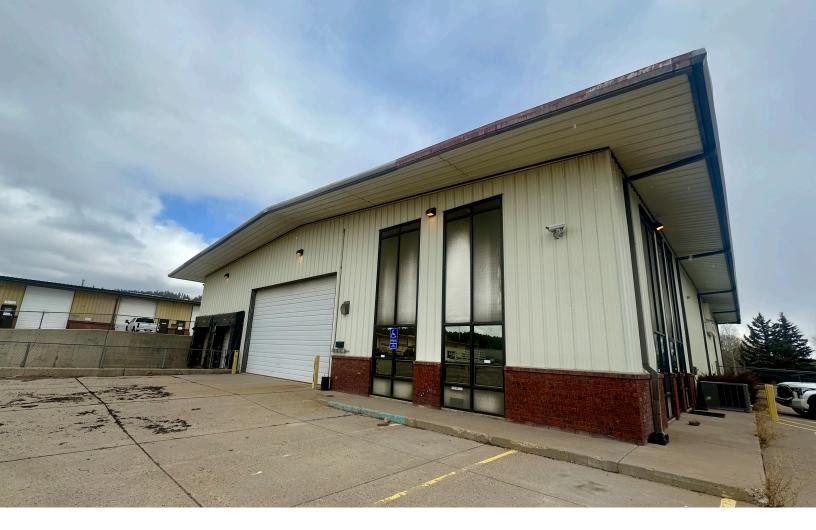

## Office and Warehouse with Pull Through Access

This is a rare opportunity to lease a prime office/warehouse building located in West Flagstaff, just off of Route 66. Built in 1984, the property sits on a 1.2-acre parcel and offers a total of 10,400 square feet, including 1,000 square feet of office space and a mezzanine above part of the office area. Surrounded by the stunning natural beauty of Northern Arizona and nestled among the world's largest Ponderosa Pine forests, this property presents one of the few available light-industrial-zoned office/warehouse spaces in the area.

## Building Details

- Clear height 16'
- Two 20' ramped doors on opposite ends of the warehouse providing easy drive through access to the interior of the warehouse
- Two 16' roll up truck well doors
- Offices are heated and air conditioned
- Warehouse is insulated and heated via natural gas
- Skylights in warehouse provide natural lighting