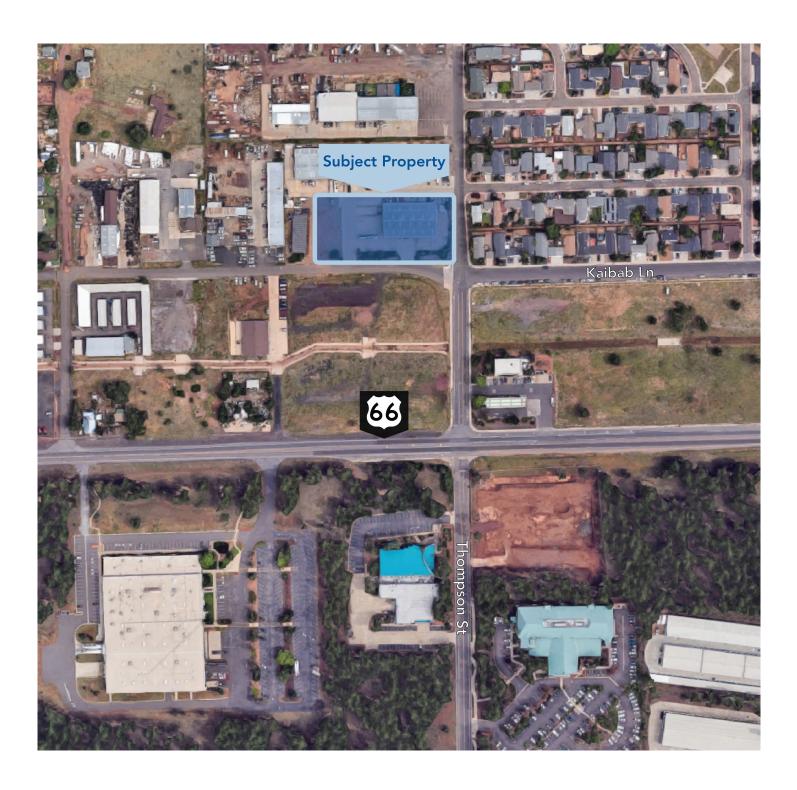

## Office and Warehouse with Pull Through Access

This is a rare opportunity to lease a prime office/warehouse building located in West Flagstaff, just off of Route 66. Built in 1984, the property sits on a 1.2-acre parcel and offers a total of 10,400 square feet, including 1,000 square feet of office space and a mezzanine above part of the office area. Surrounded by the stunning natural beauty of Northern Arizona and nestled among the world's largest Ponderosa Pine forests, this property presents one of the few available light-industrial-zoned office/warehouse spaces in the area.

## Location Details

- Conveniently located off of Route 66
- Partially fenced yard for security
- Multiple lot access points
- Property is located on a county island
- Paved employee/customer parking