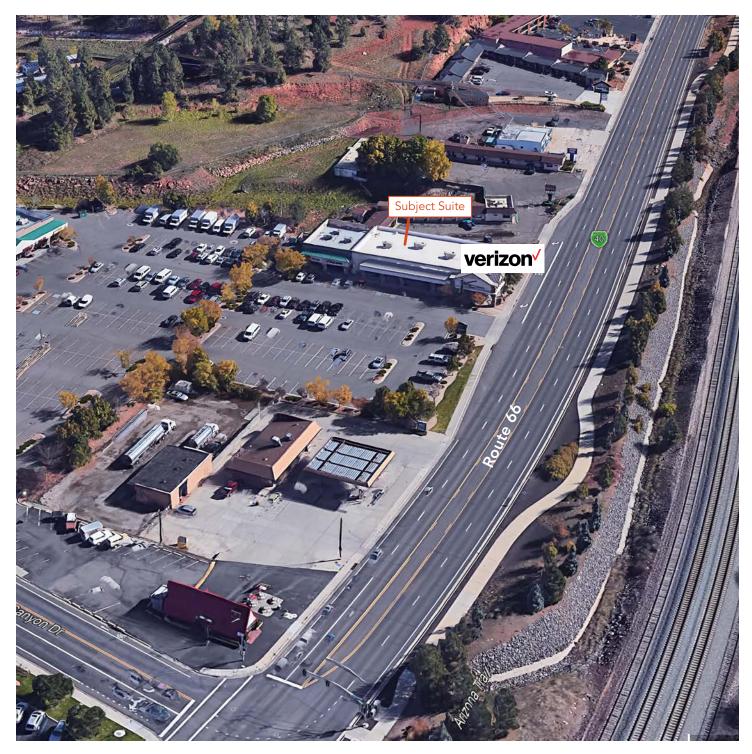

# Highly Visible "In Line" Shopping Center Location Retail/Office Suite

A rare find in the Flagstaff area with high visibility, easy access, excellent parking and a desirable commercial area. Located next to high traffic businesses, Verizon, and across the street from Fry's Food and Drug.

The  $\pm$  3,400 SF suite north of the Verizon store is currently built out as a second generation office, with two ADA restrooms.

Kelly & Call Commercial

1150 N. San Francisco Street Flagstaff, AZ 86001 Phone: 928 440 5450

### **Location and Access**

- 1430 E. Route 66, Flagstaff, Arizona. Northeast quadrant of Route 66 and Switzer Canyon Drive.
- Access via Route 66 and Switzer Canyon Drive. Excellent vehicular ingress and egress. Spacious shopping center location
- Excellent "at large" shopping center parking with head-in parking in front of the suite

### Surrounding Uses

- Verizon retail center
- Goodwill retail
- Regional grocery
- Big Lots
- Dry cleaners

#### **Contact:**

Dennis Kelly Principal 928 440 5450 Dennis@KellyandCall.com Kevin B. Call, CPA Principal 928 440 5450 Kevin@KellyandCall.com

Available suite adjacent to the Verizon store