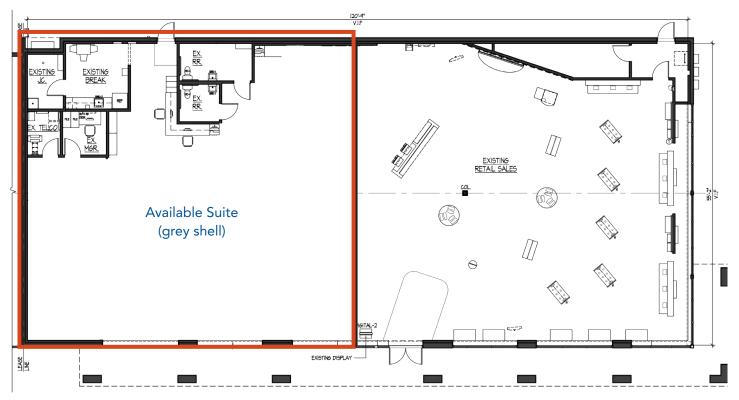

flexible use potential
- Desirable west side location

This document has been prepared by Kelly & Call Commercial for advertising and general information only. Kelly & Call Commercial makes no guarantees, representations or warranties of any kind, expressed or implied, regarding the information including, but not limited to, warranties of content, accuracy and reliability. Any interested party should undertake their own inquiries as to the accuracy of the information. Kelly & Call Commercial excludes unequivocally all inferred or implied terms, conditions and warranties arising out of this document and excludes all liability for loss and damages arising there from. This publication is the copyrighted property of Kelly & Call Commercial and/or its licensor(s). @2023. All rights reserved.



# Floor Plan

available suite next to Verizon Store in red highight



#### **Contact:**

Dennis Kelly Principal 928 440 5450 Dennis@KellyandCall.com Kevin B. Call, CPA Principal 928 440 5450 Kevin@KellyandCall.com





Available suite adjacent to the Verizon store

#### **Contact:**

Dennis Kelly Principal 928 440 5450 Dennis@KellyandCall.com

#### Kevin B. Call, CPA

Principal 928 440 5450 Kevin@KellyandCall.com



Kelly & Call Commercial 1150 N. San Francisco St. Flagstaff, Arizona Phone: 928 440 5450



Available suite at the corner of high traffic Switzer Canyon Drive and Route 66

#### **Contact:**

Dennis Kelly Principal 928 440 5450 Dennis@KellyandCall.com Kevin B. Call, CPA Principal 928 440 5450 Kevin@KellyandCall.com



Kelly & Call Commercial 1150 N. San Francisco St. Flagsta