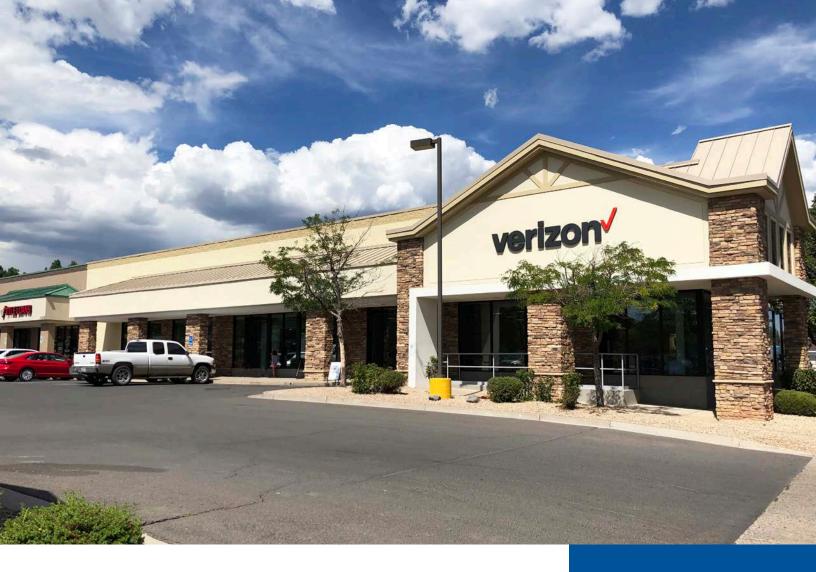

# Highly Visible "In Line" Shopping Center Location Retail/Office Suite

A rare find in the Flagstaff area with high visibility, easy access, excellent parking and a desirable commercial area. Located next to high traffic businesses, Verizon, and across the street from Fry's Food and Drug.

The  $\pm$  3,400 SF suite north of the Verizon store is currently built out as a second generation office, with two ADA restrooms.

Kelly & Call Commercial

1150 N. San Francisco Street Flagstaff, AZ 86001 Phone: 928 440 5450