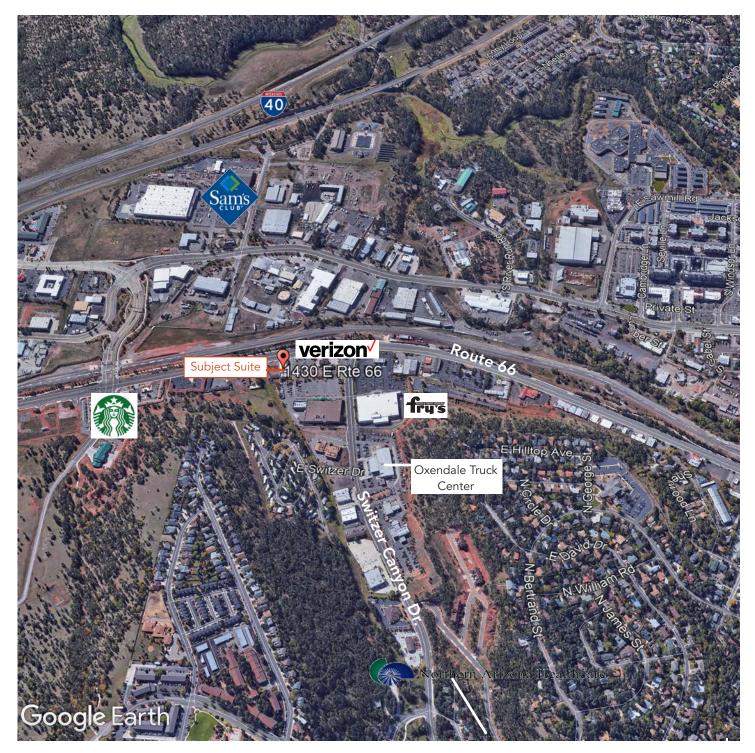

### **Location and Access**

- 1430 E. Route 66, Flagstaff, Arizona. Northeast quadrant of Route 66 and Switzer Canyon Drive.
- Access via Route 66 and Switzer Canyon Drive. Excellent vehicular ingress and egress. Spacious shopping center location
- Excellent "at large" shopping center parking with head-in parking in front of the suite

### Surrounding Uses

- Verizon retail center
- Goodwill retail
- Regional grocery
- Big Lots
- Dry cleaners

#### Kevin B. Call, CPA

Principal 928 440 5450 Kevin@KellyandCall.com

Kelly & Call Commercial 1150 N. San Francisco St. Flagstaff, Arizona Phone: 928 440 5450

Available suite at the corner of high traffic Switzer Canyon Drive and Route 66