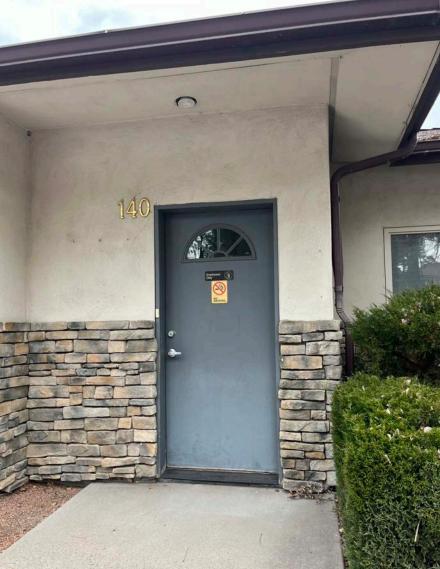

# Excellent Office Space Available for Lease

Discover workspace excellence at 906 W. University Avenue, Suites 140 and 150 in Flagstaff, Arizona.

These two office suites are ideal for a variety of uses including medical or professional office use. Both suites are available for immediate occupancy.

# Suite 140 Key Features

Size: 800 square feet of versatile office space.

**Layout:** Three private offices, copy room, employee breakroom with sink and countertops, private bathroom and cabinet storage space.