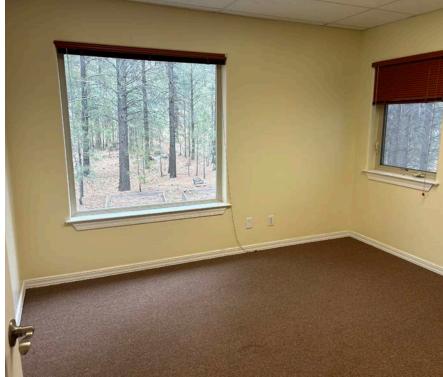

## Suite 150 Key Features

**Size:** 1600 square feet of versatile office space.

**Layout:** Six private offices, full kitchen, copy room, private bathroom, and large reception area. All private offices have windows for natural light and air circulation in the summertime.