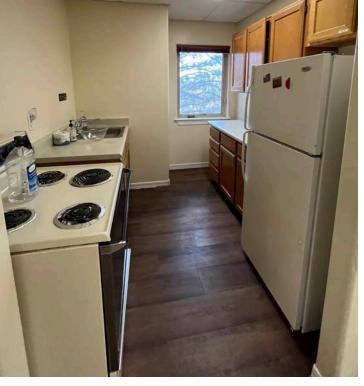

## Suite 150 Key Features

**Size:** 1600 square feet of versatile office space.

**Layout:** Six private offices, full kitchen, copy room, private bathroom, and large reception area. All private offices have windows for natural light and air circulation in the summertime.