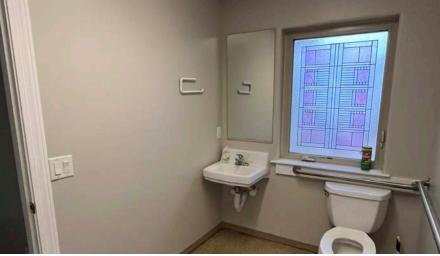

# Suite 140 Key Features

Size: 800 square feet of versatile office space.

**Layout:** Three private offices, copy room, employee breakroom with sink and countertops, private bathroom and cabinet storage space.

## Suite 150 Key Features

**Size:** 1600 square feet of versatile office space.

**Layout:** Six private offices, full kitchen, copy room, private bathroom, and large reception area. All private offices have windows for natural light and air circulation in the summertime.