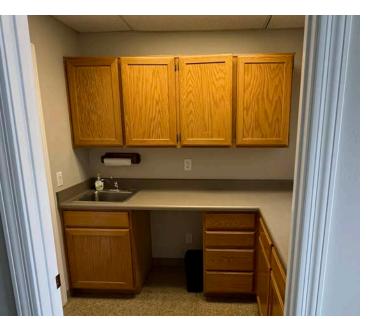

# Suite 140 Key Features

Size: 800 square feet of versatile office space.

**Layout:** Three private offices, copy room, employee breakroom with sink and countertops, private bathroom and cabinet storage space.

## Suite 150 Key Features

**Size:** 1600 square feet of versatile office space.

**Layout:** Six private offices, full kitchen, copy room, private bathroom, and large reception area. All private offices have windows for natural light and air circulation in the summertime.