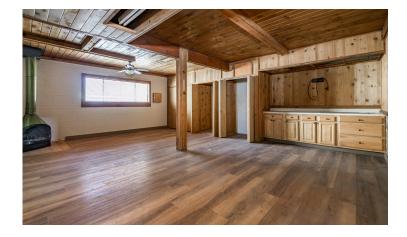

The office is well designed for comfort and client presentation with tongue and groove wood ceiling, faux stone wood and wall panels, built in cabinetry, and a woodstove.

Spacious warehouse has two roll up doors. One is accessed with a ramp that has electrical heat to prevent ice buildup in the winter. The other has a truck well for trucks to back up and unload directly into the warehouse. There is an internal office space in the warehouse with an upstairs mezzanine.