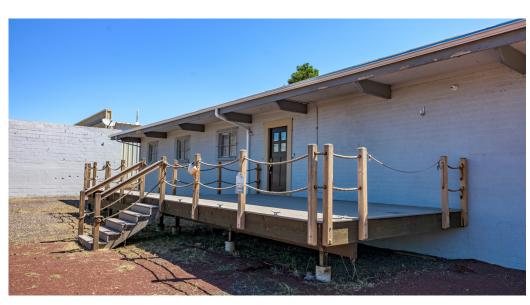

The office is well designed for comfort and client presentation with tongue and groove wood ceiling, faux stone wood and wall panels, built in cabinetry, and a woodstove.

Spacious warehouse has two roll up doors. One is accessed with a ramp that has electrical heat to prevent ice buildup in the winter. The other has a truck well for trucks to back up and unload directly into the warehouse. There is an internal office space in the warehouse with an upstairs mezzanine.