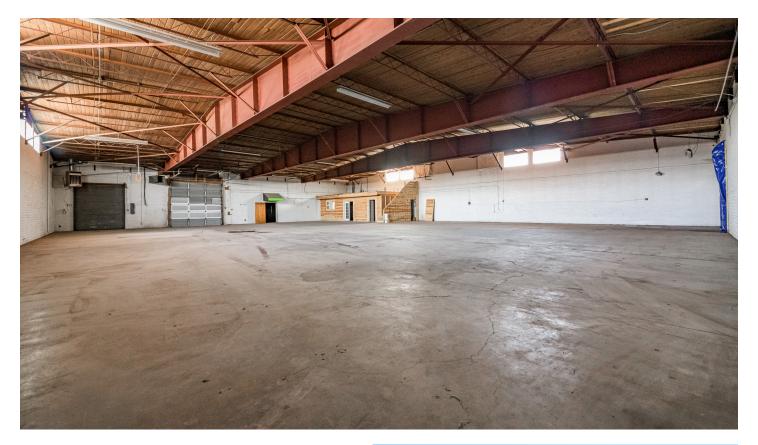

The office is well designed for comfort and client presentation with tongue and groove wood ceiling, faux stone wood and wall panels, built in cabinetry, and a woodstove.

Spacious warehouse has two roll up doors. One is accessed with a ramp that has electrical heat to prevent ice buildup in the winter. The other has a truck well for trucks to back up and unload directly into the warehouse. There is an internal office space in the warehouse with an upstairs mezzanine.