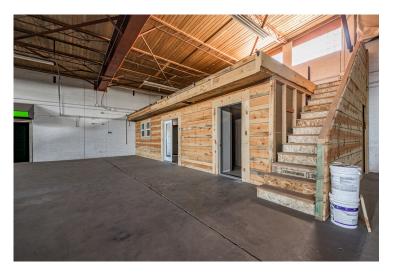

## 1881 E. Huntington Drive

This property totals 10,297 SF consisting of a 2,245 square foot masonry office building and attached 8,052 square foot steel fabricated warehouse. The fully fenced property has great visibility off Huntington Dr., adequate parking and truck access turn around.

The office is well designed for comfort and client presentation with tongue and groove wood ceiling, faux stone wood and wall panels, built in cabinetry, and a woodstove.

Spacious warehouse has two roll up doors. One is accessed with a ramp that has electrical heat to prevent ice buildup in the winter. The other has a truck well for trucks to back up and unload directly into the warehouse. There is an internal office space in the warehouse with an upstairs mezzanine.