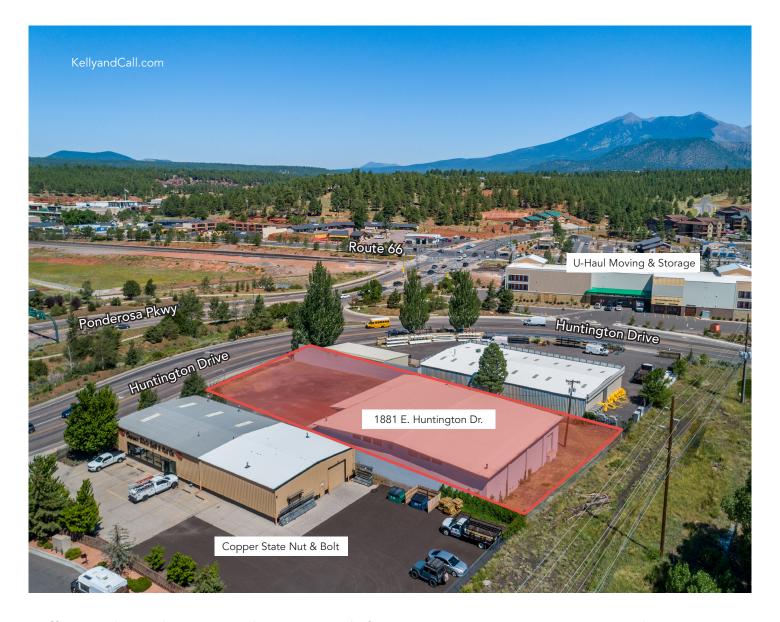

## 1881 E. Huntington Drive

This property totals 10,297 SF consisting of a 2,245 square foot masonry office building and attached 8,052 square foot steel fabricated warehouse. The fully fenced property has great visibility off Huntington Dr., adequate parking and truck access turn around.

The property's central location and easy access to surrounding main travel corridors of I-40, Route 66, and Butler Avenue make it an ideal setting for any light industrial purpose.