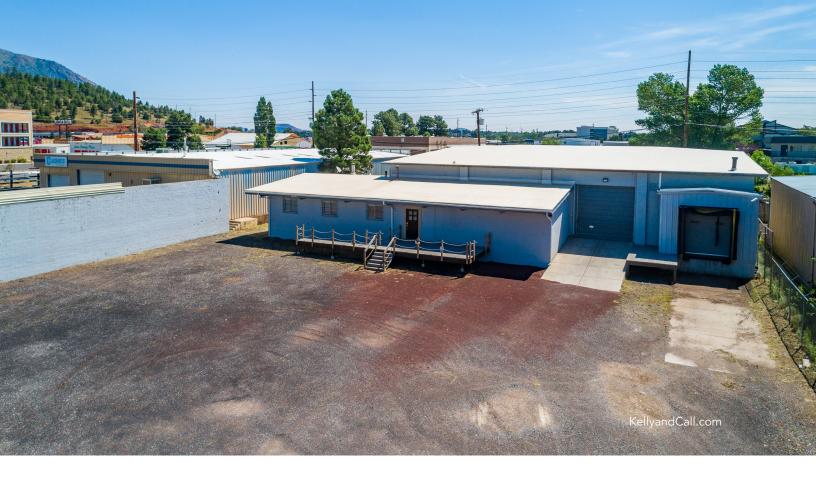

## 1881 E. Huntington Drive

This property totals 10,297 SF consisting of a 2,245 square foot masonry office building and attached 8,052 square foot steel fabricated warehouse. The fully fenced property has great visibility off Huntington Dr., adequate parking and truck access turn around.

The property's central location and easy access to surrounding main travel corridors of I-40, Route 66, and Butler Avenue make it an ideal setting for any light industrial purpose.