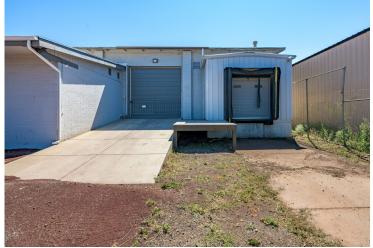

The office is well designed for comfort and client presentation with tongue and groove wood ceiling, faux stone wood and wall panels, built in cabinetry, and a woodstove.

Spacious warehouse has two roll up doors. One is accessed with a ramp that has electrical heat to prevent ice buildup in the winter. The other has a truck well for trucks to back up and unload directly into the warehouse. There is an internal office space in the warehouse with an upstairs mezzanine.