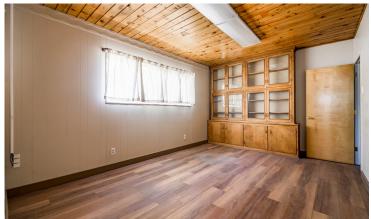

The office is well designed for comfort and client presentation with tongue and groove wood ceiling, faux stone wood and wall panels, built in cabinetry, and a woodstove.

Spacious warehouse has two roll up doors. One is accessed with a ramp that has electrical heat to prevent ice buildup in the winter. The other has a truck well for trucks to back up and unload directly into the warehouse. There is an internal office space in the warehouse with an upstairs mezzanine.