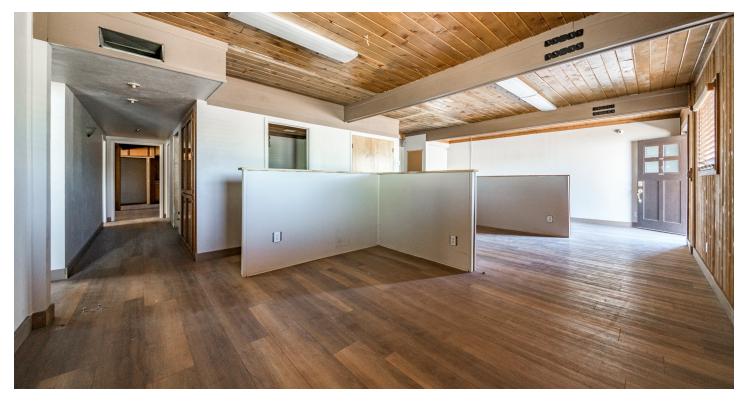

## 1881 E. Huntington Drive

This property totals 10,297 SF consisting of a 2,245 square foot masonry office building and attached 8,052 square foot steel fabricated warehouse. The fully fenced property has great visibility off Huntington Dr., adequate parking and truck access turn around.

The office is well designed for comfort and client presentation with tongue and groove wood ceiling, faux stone wood and wall panels, built in cabinetry, and a woodstove.

Spacious warehouse has two roll up doors. One is accessed with a ramp that has electrical heat to prevent ice buildup in the winter. The other has a truck well for trucks to back up and unload directly into the warehouse. There is an internal office space in the warehouse with an upstairs mezzanine.