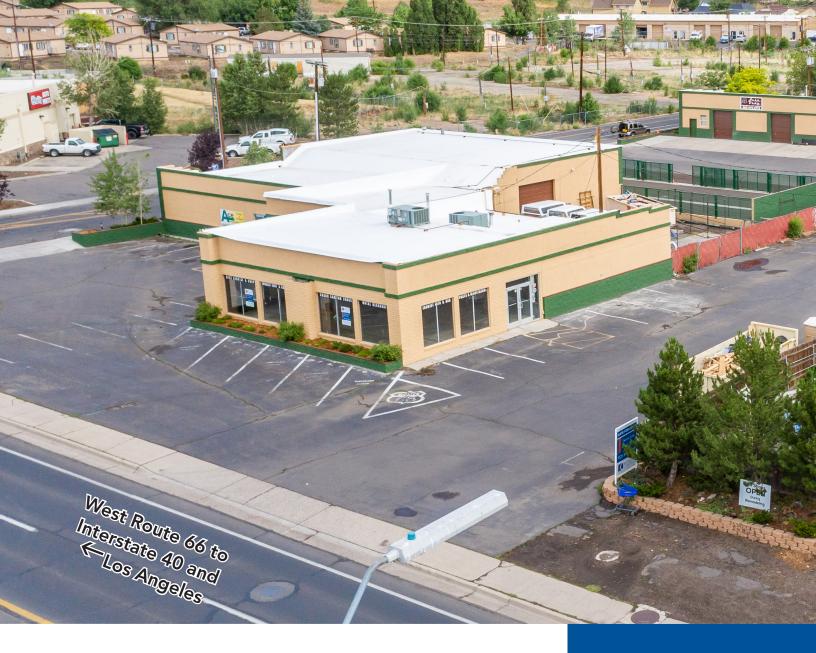

800 W. ROUTE 66, FLAGSTAFF | ARIZONA

## Excellent Location on Route 66 Suite 3,300± SF For Lease \$4,500/mo.

Recently Refreshed and Remodeled New Roof, New Paint Inside and Out

Kelly & Call Commercial 1150 N. San Francisco Street Flagstaff, AZ 86001 Phone: 928 440 5450 View all our lisings KellyandCall.com

## **Contact:**

KEVIN B. CALL, CPA
Principal
928 440 5450
Kevin@KellyandCall.com

Existing 3,300± SF suite for lease in prime W. Route 66 location just one block from Northern Arizona University and half block from the highly trafficked intersection of Milton Road and Route 66.