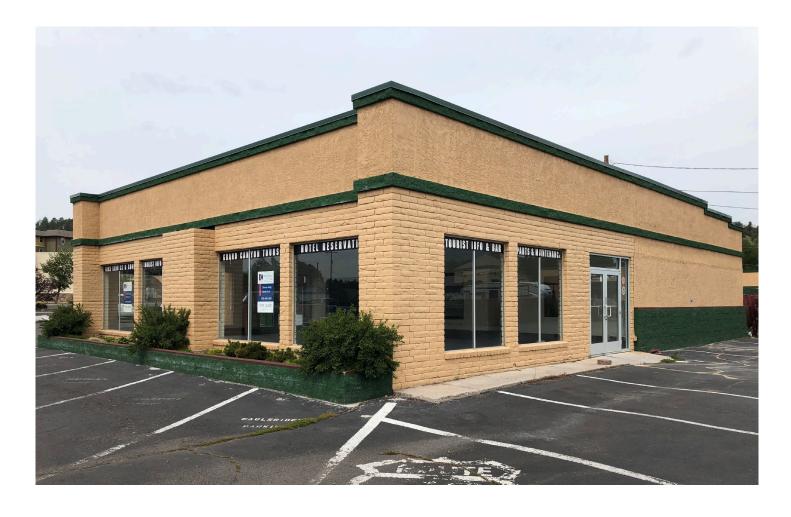

## Excellent Location on Route 66 Suite 3,300± SF For Lease \$4,500/mo.

Recently Refreshed and Remodeled New Roof, New Paint Inside and Out

Kelly & Call Commercial 1150 N. San Francisco Street Flagstaff, AZ 86001 Phone: 928 440 5450 View all our lisings KellyandCall.com

## **Contact:**

KEVIN B. CALL, CPA
Principal
928 440 5450
Kevin@KellyandCall.com

Existing 3,300± SF suite for lease in prime W. Route 66 location just one block from Northern Arizona University and half block from the highly trafficked intersection of Milton Road and Route 66.