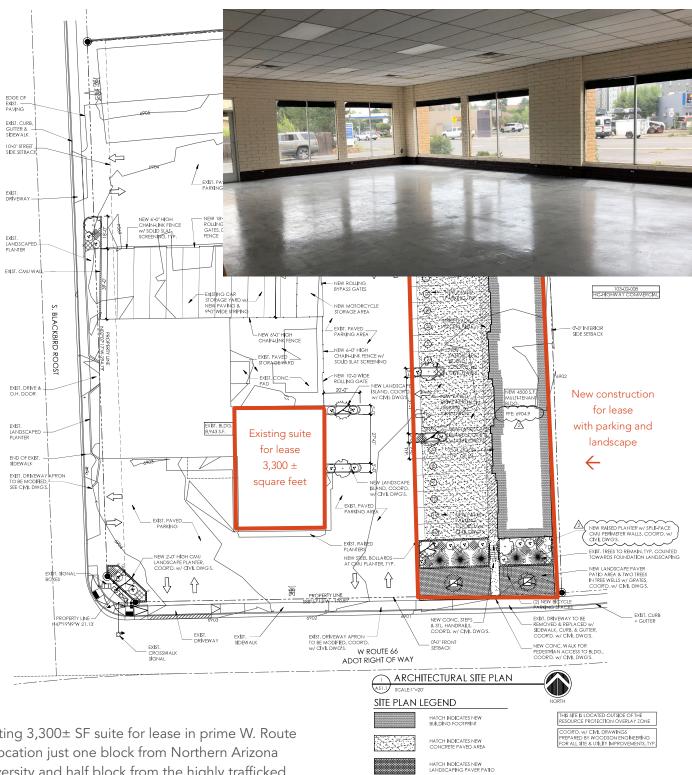

## **Contact:**

KEVIN B. CALL, CPA
Principal
928 440 5450
Kevin@KellyandCall.com

Existing 3,300± SF suite for lease in prime W. Route 66 location just one block from Northern Arizona University and half block from the highly trafficked intersection of Milton Road and Route 66.

Also available for lease is a new 4,500 square foot building to be constructed and configured as two suites with 2 or 3 service bays.

## Site Description:

Street address: 800 W. Route 66, Flagstaff, AZ

Property use: To be determined

Zoning: HC Highway Commercial

Frontage: West Route 66

Internal circulation: Asphalt paved parking and

driveway with concrete aprons