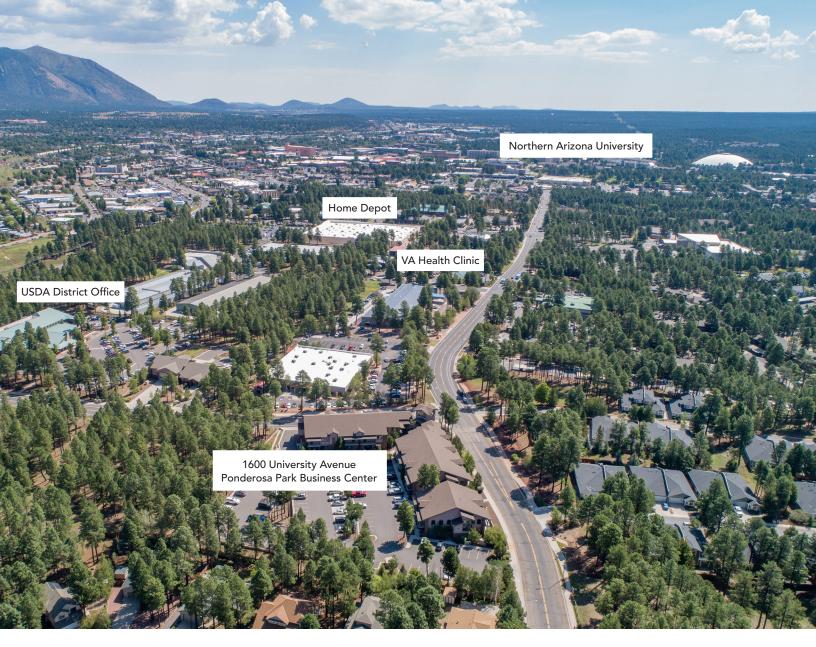

Located in the highly desirable Woodlands Village commercial subdivision, this professional office complex is one of Flagstaff's finest medical/commercial office projects. Ponderosa Park Business Center consists of three buildings, comprising 39,934 square feet.

Current uses include medical, dental, mortgage origination, accountants, and business managers. Surrounding properties include surgical center, governmental, residential, and clean light industrial. In proximity to Northern Arizona University. For lease only.