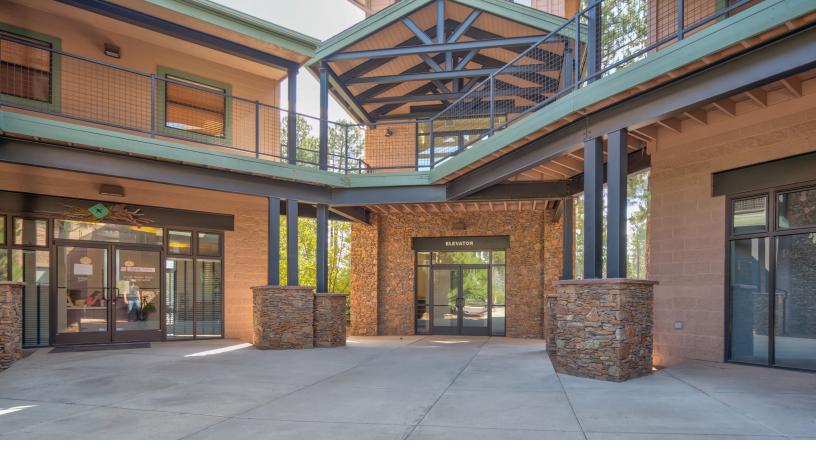

#### **Details**

| For Lease        | Price varies with unit |
|------------------|------------------------|
| Size             | 1100 SF to 2200 SF     |
| Parking<br>Ratio | 1/300                  |
| Zoning           | Professional office    |
| Year Built       | 2008                   |
| Access           | ADA elevator           |

#### 1600 University Avenue | Flagstaff, Arizona

Ponderosa Park Business Center is an upscale professional office condominium complex. Several units are available for rent ranging in size from 1100 SF to 2200 SF. All second floor units have balconies. The center has excellent parking.